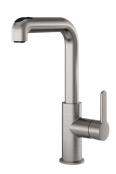

## **Product specifications**

Pull out spray kitchen faucet with swivel spout. Ceramic cartridge for high precision.  $180^\circ$  swivel head that works for any sinks size.