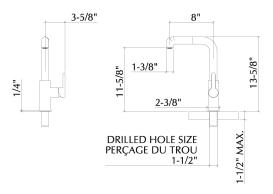

## **Product specifications**

Pull out spray kitchen faucet with swivel spout. Ceramic cartridge for high precision.  $180^\circ$  swivel head that works for any sinks size.