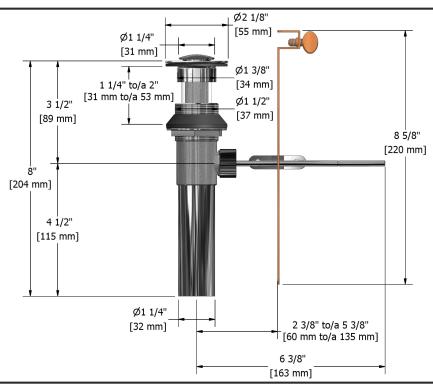

Lavatory pop-up drain with overflow **P170XX** 

# **Descriptions**

• Ø11/4" tail piece