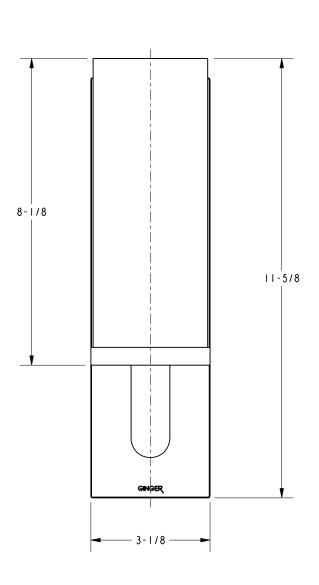

|  |
|                 |                                                        |                   |  |
|                 |                                                        |                   |  |
|                 |                                                        |                   |  |
|                 |                                                        |                   |  |

### Product Specification: Add glass type designator and "Color / Finish" suffix to Model number, below.

The Single Light shall incorporate solid brass construction and a satin-etched cased opal glass shade. Single Light shall complement Ginger Surface product series. Single Light shall be Ginger Model 2881/\_\_\_\_.

## 2881

### **Product Dimensions** (units are in inches)