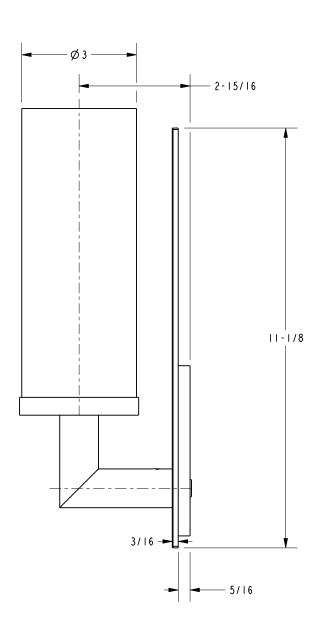

|  |
|                 |                                                        |                   |  |
|                 |                                                        |                   |  |
|                 |                                                        |                   |  |
|                 |                                                        |                   |  |

### Product Specification: Add glass type designator and "Color / Finish" suffix to Model number, below.

The Single Light shall incorporate solid brass construction and a satin-etched cased opal glass shade. Single Light shall complement Ginger Surface product series. Single Light shall be Ginger Model 2881/\_\_\_\_.

## 2881

### **Product Dimensions** (units are in inches)