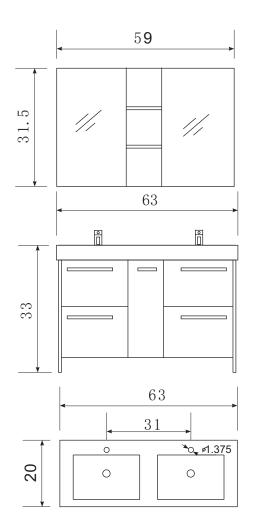

## **DEC079A Product Features**

- Solid Hardwood Construction
- Espresso finish
- Integrated white acrylic drop in sink
- Two medicine cabinets behind the mirrors with soft closing doors
- Four large full size drawers
- Soft Soft Closing Door
- Chrome pop up drain
- Satin nickel finish hardware
- Specs: 63"W x 22"D x 33"H