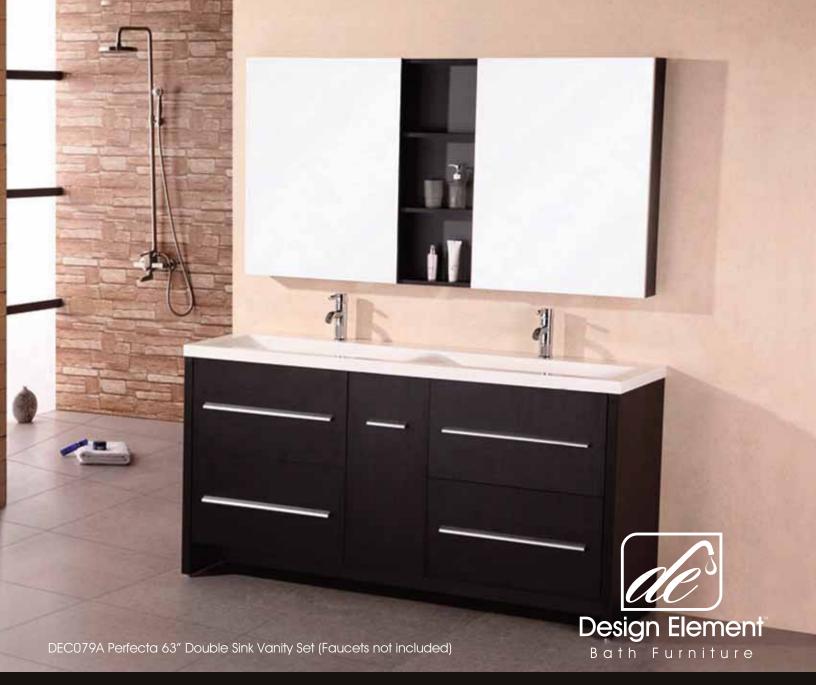

## **Designer's Pick Collection**

The 63" Perfecta Vanity is uniquely designed and constructed of solid oak wood. The integrated white acrylic drop in sinks tailored edge brings a crisp clean contemporary look to any bathroom. The rectangular double sinks unique rolling curved basin, beautifully contrast with the sharp lines of the espresso cabinetry. This sophisticated design includes four large drawers satin nickel finish hardware. Two mirrored soft closing medicine cabinet cabinets with joining espresso shelves provide ample storage. The Perfecta Pick Vanity is designed as a center piece to awe-inspire the eye without sacrificing quality, functionality or durability.

## Perfecta 63" Double Sink Vanity Set

## **DEC079A Product Features**

- Solid Hardwood Construction
- Espresso finish
- Integrated white acrylic drop in sink
- Two medicine cabinets behind the mirrors with soft closing doors
- Four large full size drawers
- Soft Soft Closing Door
- Chrome pop up drain
- Satin nickel finish hardware
- Specs: 63"W x 22"D x 33"H