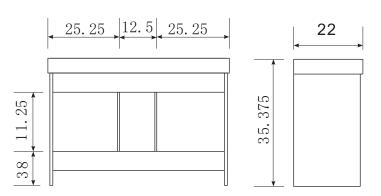

## **DEC079A Product Features**

- Solid Hardwood Construction
- Espresso finish
- Integrated white acrylic drop in sink
- Two medicine cabinets behind the mirrors with soft closing doors
- Four large full size drawers
- Soft Soft Closing Door
- Chrome pop up drain
- Satin nickel finish hardware
- Specs: 63"W x 22"D x 33"H