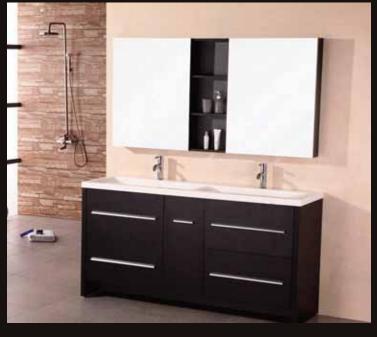

## **Designer's Pick Collection**

The 63" Perfecta Vanity is uniquely designed and constructed of solid oak wood. The integrated white acrylic drop in sinks tailored edge brings a crisp clean contemporary look to any bathroom. The rectangular double sinks unique rolling curved basin, beautifully contrast with the sharp lines of the espresso cabinetry. This sophisticated design includes four large drawers satin nickel finish hardware. Two mirrored soft closing medicine cabinet cabinets with joining espresso shelves provide ample storage. The Perfecta Pick Vanity is designed as a center piece to awe-inspire the eye without sacrificing quality, functionality or durability.

## Perfecta 63" Double Sink Vanity Set

## **DEC079A Product Features**

- Solid Hardwood Construction
- Espresso finish
- Integrated white acrylic drop in sink
- Two medicine cabinets behind the mirrors with soft closing doors
- Four large full size drawers
- Soft Soft Closing Door
- Chrome pop up drain
- Satin nickel finish hardware
- Specs: 63"W x 22"D x 33"H