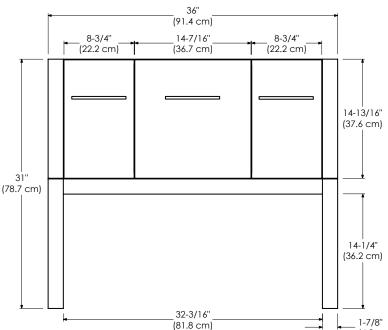

## MODEL: 036836-FINISH SPECIFICATION SHEET CONTEMPO COLLECTION

Soft Close Wood doors

Soft Close and Full Extension drawers with Dovetail construction

Under mount glides

Matching finish throughout the interior

Optional Metal Feet in Polished Chrome (PC) and Brushed Nickel (BN)

Optional Drawer Organizer

Matching Mirror and Medicine Cabinet

Handles meet USA standards: 5" center to center

All Ronbow cabinets are made of solid hardwood or hardwood plywood and meet strict CARB Standards.

No particle Board or Micro-Density Fiberboard (MDF) are used.

Available finishes: Available tops:

BLACK B02 CERAMIC SINKTOP

WHITE W01 STONE COUNTER

TECHSTONE™ TOP

WIDEAPPEAL™ TOP

## TOP VIEW





## FRONT VIEW







(4.8 cm)