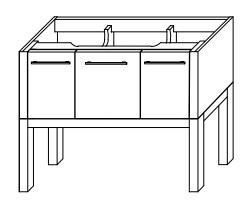

## MODEL: 036836-FINISH SPECIFICATION SHEET CONTEMPO COLLECTION

Soft Close Wood doors

Soft Close and Full Extension drawers with Dovetail construction

Under mount glides

Matching finish throughout the interior