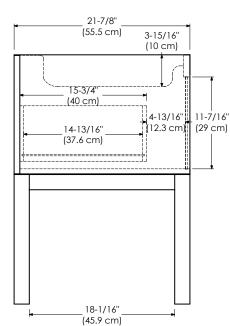

## MODEL: 036836-FINISH SPECIFICATION SHEET CONTEMPO COLLECTION

Soft Close Wood doors

Soft Close and Full Extension drawers with Dovetail construction

Under mount glides

Matching finish throughout the interior

Optional Metal Feet in Polished Chrome (PC) and Brushed Nickel (BN)

Optional Drawer Organizer

Matching Mirror and Medicine Cabinet

Handles meet USA standards: 5" center to center

All Ronbow cabinets are made of solid hardwood or hardwood plywood and meet strict CARB Standards.

No particle Board or Micro-Density Fiberboard (MDF) are used.

Available finishes: Available tops:

BLACK B02 CERAMIC SINKTOP

WHITE W01 STONE COUNTER

TECHSTONE™ TOP

WIDEAPPEAL™ TOP

## TOP VIEW





## FRONT VIEW







(4.8 cm)