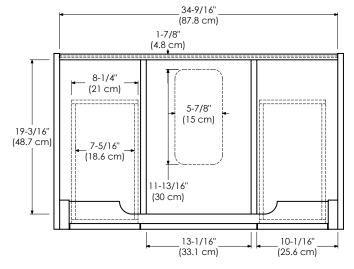

## MODEL: 036836-FINISH SPECIFICATION SHEET CONTEMPO COLLECTION

Soft Close Wood doors

Soft Close and Full Extension drawers with Dovetail construction

Under mount glides

Matching finish throughout the interior

Optional Metal Feet in Polished Chrome (PC) and Brushed Nickel (BN)

Optional Drawer Organizer

Matching Mirror and Medicine Cabinet

Handles meet USA standards: 5" center to center

All Ronbow cabinets are made of solid hardwood or hardwood plywood and meet strict CARB Standards.

No particle Board or Micro-Density Fiberboard (MDF) are used.

Available finishes: Available tops:

BLACK B02 CERAMIC SINKTOP

WHITE W01 STONE COUNTER

TECHSTONE™ TOP

WIDEAPPEAL™ TOP

## TOP VIEW





## FRONT VIEW







(4.8 cm)