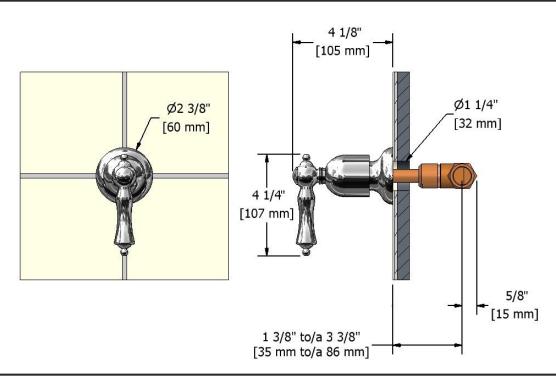

# **Specifications**

## **Descriptions**

- ½" inlet female NPT
- ½" ceramic cartridge

#### Available colors

- C : Chrome
- CW: Chrome/White
- BN : Brushed nickel (PVD)
- PN: Polished nickel (PVD)

## **Cartridges**

• 401-451

# Certifications

- CSA B125.1
- ASME A112.18.1
- CMR248 Approval





Sizes, models and finishes may differ from thoses presented.

#### Warranty

The Riobel inc. product carries a limited LIFETIME warranty on the finish Chrome, Gold (PVD), Brushed nickel (PVD), Night brushed (PVD), Polished nickel (PVD) and all working parts and is guaranteed from the initial date of purchase against all manufacturing defects. Other finished 1 year.

#### **Customer Service**