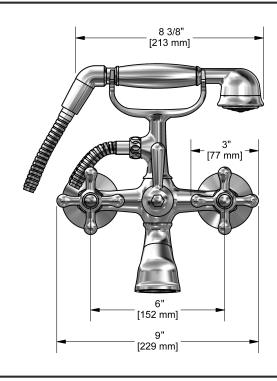

6" tub filler with hand shower **RT06+XX** 

# **Descriptions**

- 1-jet hand shower
- · Ceramic cartridge
- ¾" inlet female
- Double check valve
- 1/2" male X 3/4" male elbow adaptor