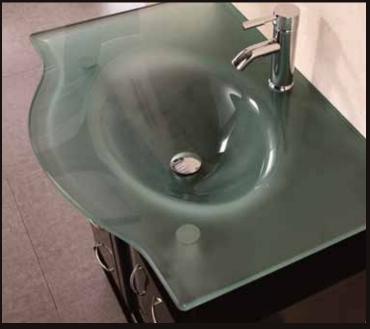

## **The Huntington Collection**

The Huntington 30" Vanity Set is elegantly constructed of solid oak wood. The integrated tempered glass counter top and flowing curved design bring contemporary elegance to any bathroom. The seamless oval drop in sink beautifully showcases the frosted counter top. This unique design includes a soft closing cabinet with six drawers all adorned with chrome finish hardware. The Huntington Bathroom Vanity is designed as a center piece to awe-inspire the eye without sacrificing quality, functionality or durability.

## **DEC015A Product Features**

- Solid Hardwood Construction
- Espresso Finish
- Integrated Glass Countertop and Sink
- Frosted Glass Drop-In Sink
- Chrome Pop-Up Drain
- Soft Closing Single-Door Cabinet
- Six Functional Pull-Out Drawers
- Chrome Finish Hardware
- Size: 30"W x 22"D x 34"H