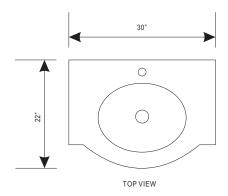

## **DEC015A Product Features**

- Solid Hardwood Construction
- Espresso Finish
- Integrated Glass Countertop and Sink
- Frosted Glass Drop-In Sink
- Chrome Pop-Up Drain
- Soft Closing Single-Door Cabinet
- Six Functional Pull-Out Drawers
- Chrome Finish Hardware
- Size: 30"W x 22"D x 34"H