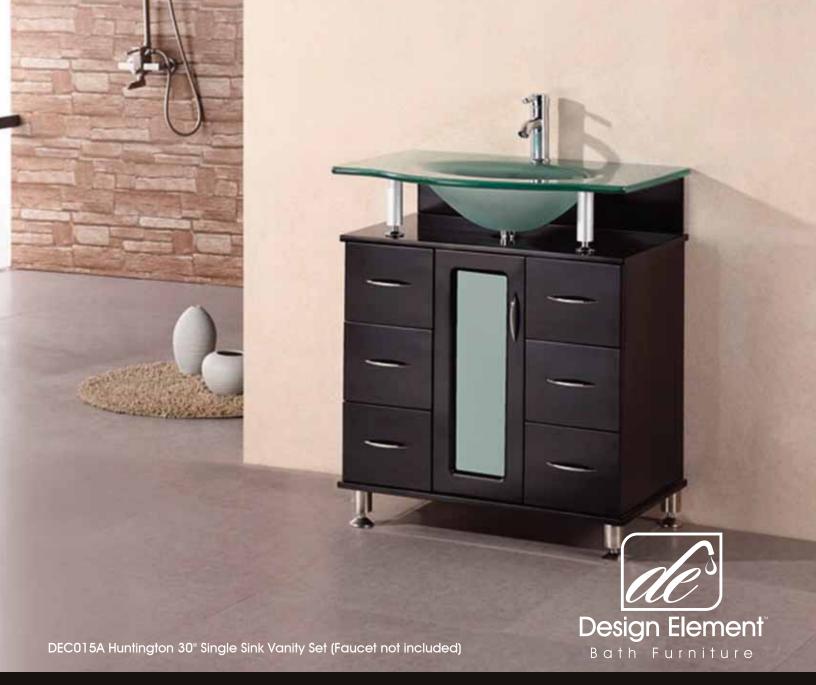

## **The Huntington Collection**

The Huntington 30" Vanity Set is elegantly constructed of solid oak wood. The integrated tempered glass counter top and flowing curved design bring contemporary elegance to any bathroom. The seamless oval drop in sink beautifully showcases the frosted counter top. This unique design includes a soft closing cabinet with six drawers all adorned with chrome finish hardware. The Huntington Bathroom Vanity is designed as a center piece to awe-inspire the eye without sacrificing quality, functionality or durability.

## **Huntington 30" Single Drop-In Sink Vanity Set**

## **DEC015A Product Features**

- Solid Hardwood Construction
- Espresso Finish
- Integrated Glass Countertop and Sink
- Frosted Glass Drop-In Sink
- Chrome Pop-Up Drain
- Soft Closing Single-Door Cabinet
- Six Functional Pull-Out Drawers
- Chrome Finish Hardware
- Size: 30"W x 22"D x 34"H