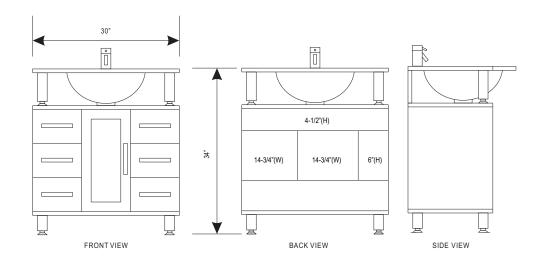

## **DEC015A Product Features**

- Solid Hardwood Construction
- Espresso Finish
- Integrated Glass Countertop and Sink
- Frosted Glass Drop-In Sink
- Chrome Pop-Up Drain
- Soft Closing Single-Door Cabinet
- Six Functional Pull-Out Drawers
- Chrome Finish Hardware
- Size: 30"W x 22"D x 34"H