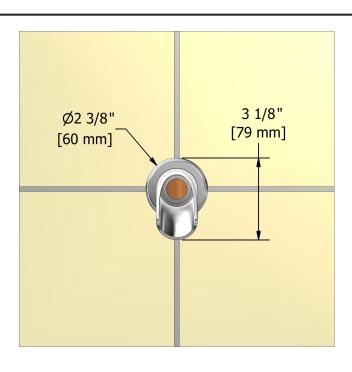

ATOP80XX



# **Specifications**

# **Descriptions**

- ½" inlet male NPT
- Special rough included

## Available colors

- C : Chrome
- BN: Brushed nickel (PVD)
- PN: Polished nickel (PVD)

# **Certifications**

- CSA B125.1
- ASME A112.18.1
- CMR248 Approval







Sizes, models and finishes may differ from thoses presented.

#### Warranty

The Riobel inc. product carries a limited LIFETIME warranty on the finish Chrome, Gold (PVD), Brushed nickel (PVD), Night brushed (PVD), Polished nickel (PVD) and all working parts and is guaranteed from the initial date of purchase against all manufacturing defects. Other finished 1 year.

### **Customer Service**