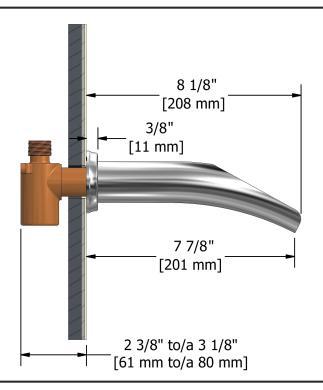

ATOP80XX



# **Specifications**

# **Descriptions**

- ½" inlet male NPT
- Special rough included

## Available colors

- C : Chrome
- BN: Brushed nickel (PVD)
- PN: Polished nickel (PVD)

# **Certifications**

- CSA B125.1
- ASME A112.18.1
- CMR248 Approval







Sizes, models and finishes may differ from thoses presented.

#### Warranty

The Riobel inc. product carries a limited LIFETIME warranty on the finish Chrome, Gold (PVD), Brushed nickel (PVD), Night brushed (PVD), Polished nickel (PVD) and all working parts and is guaranteed from the initial date of purchase against all manufacturing defects. Other finished 1 year.

### **Customer Service**