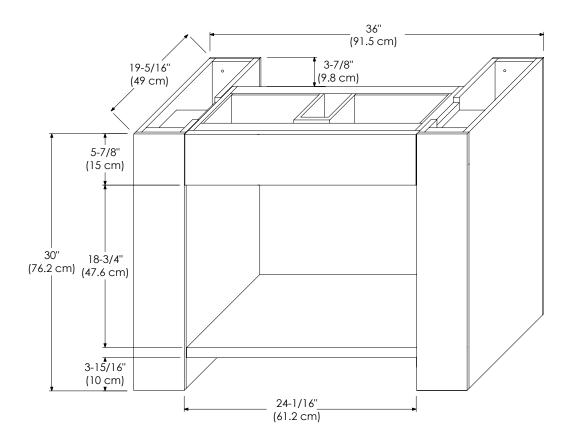

## ZENIA 31" / 36"

## MODEL: 031436-H01

## SPECIFICATION SHEET

ROUBOM

```
CONTEMPO COLLECTION
```

Soft Close and Full Extension drawer with Dovetail Construction Matching Finish throughout the Interior Extend design with Optional 12", 15" & 18" Drawer Bridge and 15" Shelf Bridge Matching Mirror, Medicine Cabinet, Wall Cabinet, Side Cabinet and Linen Tower