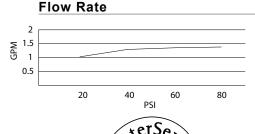

## **SPECIFICATIONS**

### FAIRMONT™ SINGLE HANDLE LAVATORY FAUCET

#### Model

D221540 (Replaces D223140 series)

#### Description

- · Ceramic disc valve
- 9" high swivel spout, 5 1/2" spout length
- · Metal touch down drain assembly
- · Single hole mount

#### **Standards**



- NSF 61-9
- Energy Policy Act of 1992



- ASME A112.18.1M/A112.18.1
- NSF/ANSI 372
- CSA B125.1



- ADA Accessibility Guidelines for Buildings and Facilities -
- 4.27.4 Controls and Mechanisms

# Warranty

Danze products are covered by a manufacturer's limited "lifetime" warranty for manufacturing defects.







#### Finishes Available

- Chrome
- Other: Refer to Price List for additional finish





| Submittal | Information |
|-----------|-------------|
|-----------|-------------|

Job Name: \_\_\_\_\_\_
Contractor: \_\_\_\_\_

Location: \_\_\_\_\_