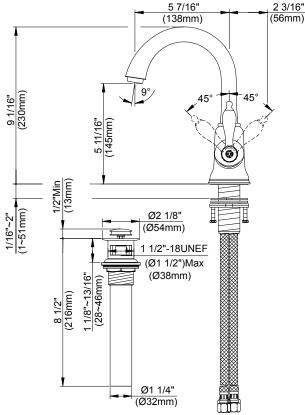

#### Model

D221540 (Replaces D223140 series)

#### Description

- · Ceramic disc valve
- 9" high swivel spout, 5 1/2" spout length
- · Metal touch down drain assembly
- · Single hole mount