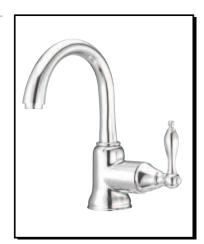

### FAIRMONT™ SINGLE HANDLE LAVATORY FAUCET

#### Model

D221540 (Replaces D223140 series)

#### Description

- · Ceramic disc valve
- 9" high swivel spout, 5 1/2" spout length
- · Metal touch down drain assembly
- · Single hole mount