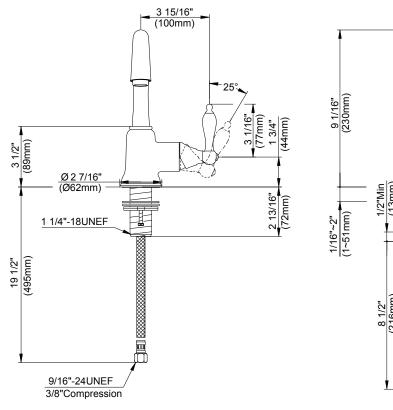

#### Description

- · Ceramic disc valve
- 9" high swivel spout, 5 1/2" spout length
- · Metal touch down drain assembly
- · Single hole mount