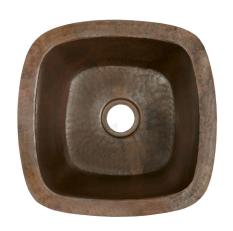

# SPECIFICATIONS FOR SMALL SQUARE

CPS147- Natural CPS247- Antique CPS547- Brushed Nickel

### **PRODUCT DETAILS**

- \* 13" x 13" x 6.5" OD
- \* 11" x 11" x 6" ID
- \* Hand hammered 16 gauge recycled copper
- \* 2" drain opening
- \* Dimensions are not exact and may vary  $\pm \frac{1}{2}$ "