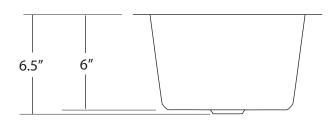

### **PRODUCT DETAILS**

- \* 13" x 13" x 6.5" OD
- \* 11" x 11" x 6" ID
- \* Hand hammered 16 gauge recycled copper
- \* 2" drain opening
- \* Dimensions are not exact and may vary  $\pm \frac{1}{2}$ "