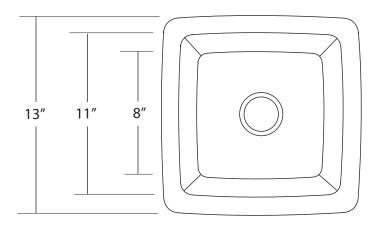

### **PRODUCT DETAILS**

- \* 13" x 13" x 6.5" OD
- \* 11" x 11" x 6" ID
- \* Hand hammered 16 gauge recycled copper
- \* 2" drain opening
- \* Dimensions are not exact and may vary  $\pm \frac{1}{2}$ "