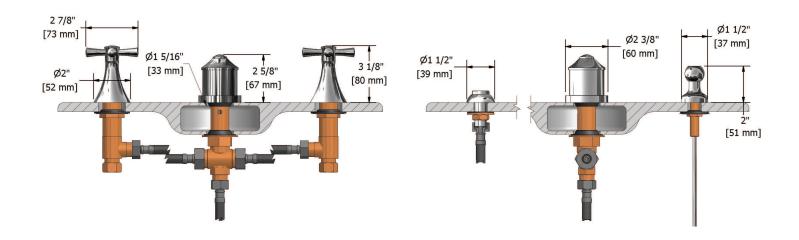

4-piece bidet faucet with integrated vaccum breaker **ED09+XX** 

# **Descriptions**

- ½" inlet male NPT
- Pop-up drain
- Ceramic cartridge
- Jet
- Integrated vaccum breaker