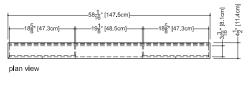

## Storage cabinet M 58ST

4 1/2" depth x 58 1/16" length x 6" height – 114 x 1475 x 152 mm

n nishes and colors

matte lacquer oak

natural white white light grey wenge blue steel light grey sand blue steel hemp

Approximate measurement.
The manufacturer accepts (6.35mm) variance.

n all natural wood veneers

n AWI rated level 5 marine grade nish for moisture resistance

and durability (industry's highest nishing class)