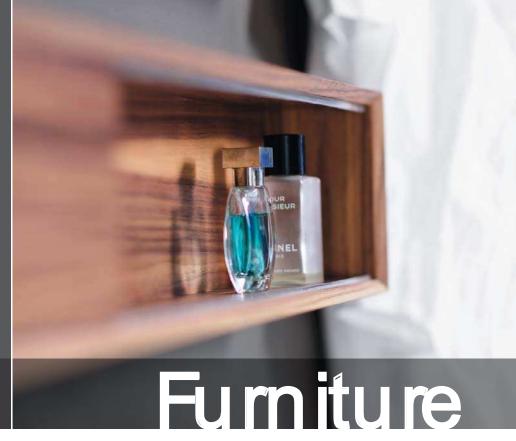

## M Collection Storage cabinet

## Storage cabinet M 58ST

4 1/2" depth x 58 1/16" length x 6" height – 114 x 1475 x 152 mm

n nishes and colors

matte lacquer oak

natural white white light grey wenge blue steel light grey sand blue steel hemp

n two sliding doors

<sup>\*</sup> ATTENTION: High Gloss nish on the front of the door(s) only.