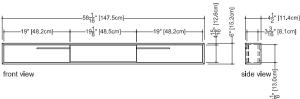

## Storage cabinet M 58ST

4 1/2" depth x 58 1/16" length x 6" height – 114 x 1475 x 152 mm

n nishes and colors

matte lacquer oak

natural white white light grey wenge blue steel light grey sand blue steel hemp

Approximate measurement.
The manufacturer accepts (6.35mm) variance.

n all natural wood veneers

n AWI rated level 5 marine grade nish for moisture resistance

and durability (industry's highest nishing class)