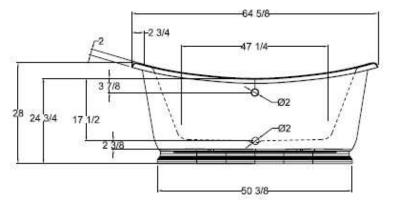

### **Bathtub Dimensions**

64" x 27" x 17" deep (1626 x 686 x 432 mm) Weight of tub— 88 lb (40 kg) Capacity – 47 Gallons (178 liters)