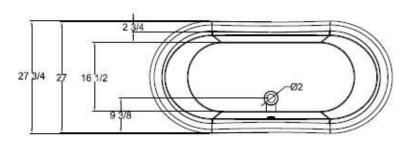

### **Bathtub Dimensions**

64" x 27" x 17" deep (1626 x 686 x 432 mm) Weight of tub— 88 lb (40 kg) Capacity – 47 Gallons (178 liters)