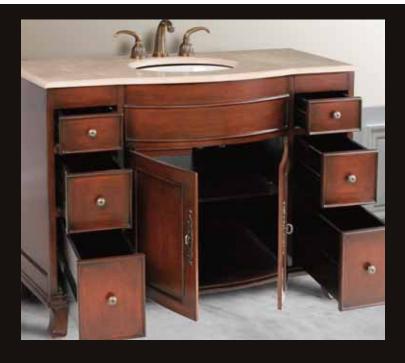

DEC403-CM Edwardian 48" Single Sink Vanity (Faucet not included)

The Edwardian period in furniture design marked a departure from the heavily ornate decorations of the Victorian era as a protest to the previous era's rigid formality, embracing, instead, a lighter and simpler style. Our Edwardian 48" vanity has an airy feel that's associated with furniture of this period, featuring clean lines and ample negative space among the different elements on the unit. The vanity is equipped with a Crema Marfil stone countertop, six drawers, a double-door cabinet, and oil-rubbed bronze finish hardware.

## **DEC403-CM Product Features**

- Solid Hardwood Construction
- Fiberboard Panels
- Crema Marfil Stone Countertop
- Six Drawers
- Double-Door Cabinet
- Oil-Rubbed Bronze Finish Hardware
- Mahogany Finish
- Specs: 48"W x 22"D x 34"H