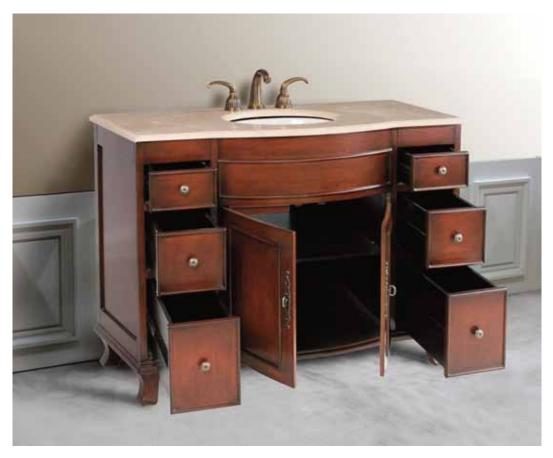

DEC403-CM Edwardian 48" Single Sink Vanity (Faucet not included)

The Edwardian period in furniture design marked a departure from the heavily ornate decorations of the Victorian era as a protest to the previous era's rigid formality, embracing, instead, a lighter and simpler style. Our Edwardian 48" vanity has an airy feel that's associated with furniture of this period, featuring clean lines and ample negative space among the different elements on the unit. The vanity is equipped with a Crema Marfil stone countertop, six drawers, a double-door cabinet, and oil-rubbed bronze finish hardware.

## **DEC403-CM Product Features**

- Solid Hardwood Construction
- Fiberboard Panels
- Crema Marfil Stone Countertop
- Six Drawers
- Double-Door Cabinet
- Oil-Rubbed Bronze Finish Hardware
- Mahogany Finish
- Specs: 48"W x 22"D x 34"H