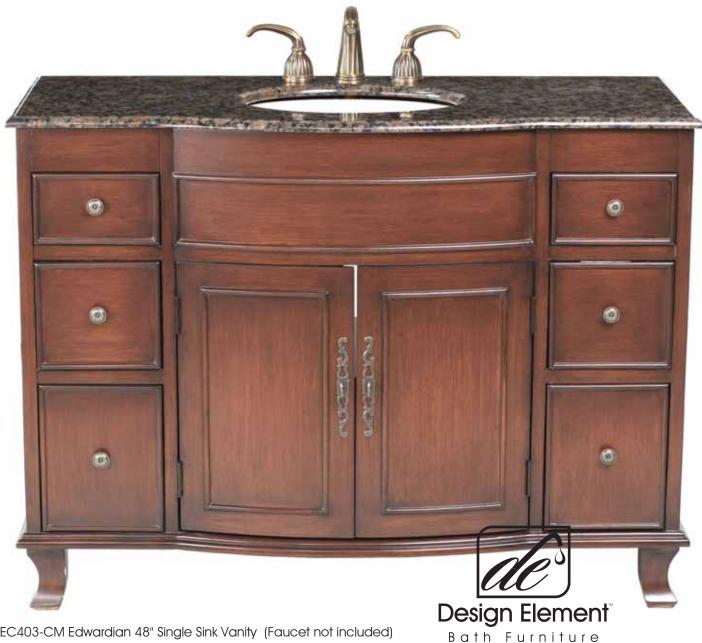

DEC403-CM Edwardian 48" Single Sink Vanity (Faucet not included)

The Edwardian period in furniture design marked a departure from the heavily ornate decorations of the Victorian era as a protest to the previous era's rigid formality, embracing, instead, a lighter and simpler style. Our Edwardian 48" vanity has an airy feel that's associated with furniture of this period, featuring clean lines and ample negative space among the different elements on the unit. The vanity is equipped with a Crema Marfil stone countertop, six drawers, a double-door cabinet, and oil-rubbed bronze finish hardware.

## **Edwardian 48" Single Sink Vanity**

## **DEC403-CM Product Features**

- Solid Hardwood Construction
- Fiberboard Panels
- Crema Marfil Stone Countertop
- Six Drawers
- Double-Door Cabinet
- Oil-Rubbed Bronze Finish Hardware
- Mahogany Finish
- Specs: 48"W x 22"D x 34"H