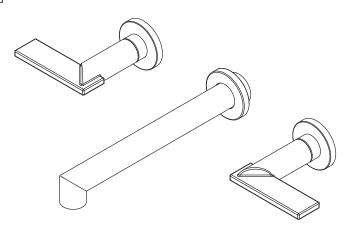

## **Wall-Mounted Lavatory Faucet**

3-2491

## **Product Specification:**

Add "Color / Finish" suffix to model number, below.

The Wall-Mounted Lavatory Faucet shall be made of solid brass construction. Wall-Mounted Lavatory Faucet shall incorporate ADA compliant lever handles and a 7-1/4" (18.4 cm) spout (wall-to-center) that incorporates a 1/2" NPT inlet fitting. Wall-Mounted Lavatory Faucet shall be Newport Brass Model 3-2491/\_\_\_\_ and Newport Brass rough valve shall be 1-560.