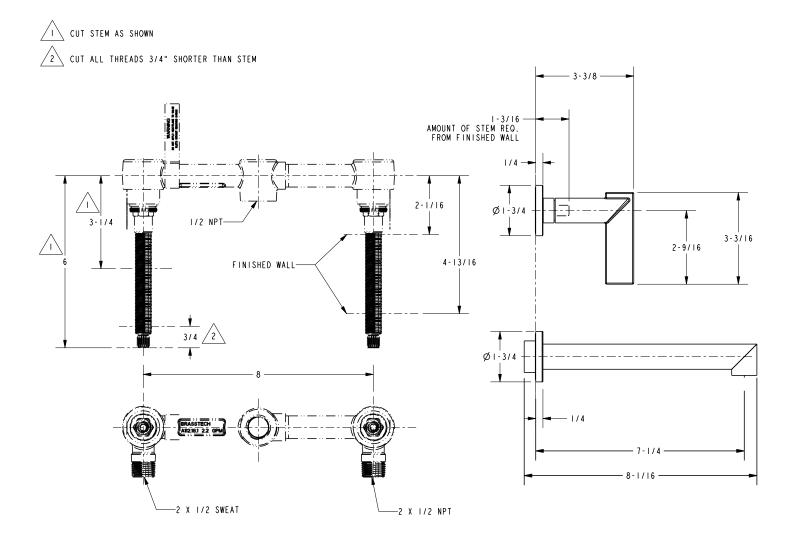

# **Product Dimensions** (units are in inches)

## **Product Specification:**

Add "Color / Finish" suffix to model number, below.

The Wall-Mounted Lavatory Faucet shall be made of solid brass construction. Wall-Mounted Lavatory Faucet shall incorporate ADA compliant lever handles and a 7-1/4" (18.4 cm) spout (wall-to-center) that incorporates a 1/2" NPT inlet fitting. Wall-Mounted Lavatory Faucet shall be Newport Brass Model 3-2491/\_\_\_\_ and Newport Brass rough valve shall be 1-560.