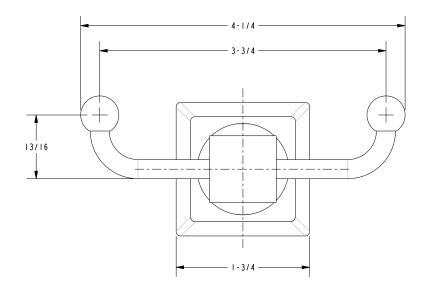

# 26-13

Product Dimensions (units are in inches)

Colorado Double Robe Hook 26-13

t: 949.417.5207 | www.newportbrass.com ©2011 Brasstech, Inc.

page 2 of 2 spec\_26-13