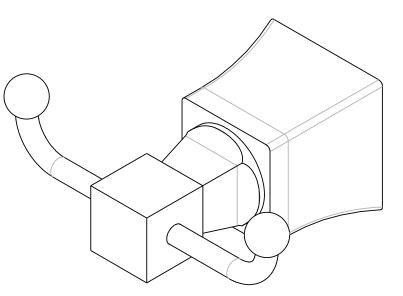

## **COLORADO**

**Double Robe Hook** 

26-13

#### **Product Specification:** Add "Color / Finish" Suffix to Model Number Below.

The Double Robe Hook shall be made of solid brass construction. Double Robe Hook shall complement Newport Brass Colorado product series. Double Robe Hook shall be Newport Brass Model 26-13/\_\_\_\_.