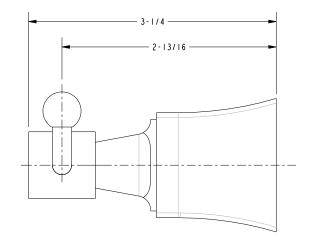

# 26-13

Product Dimensions (units are in inches)

Colorado Double Robe Hook 26-13

t: 949.417.5207 | www.newportbrass.com ©2011 Brasstech, Inc.

page 2 of 2 spec\_26-13