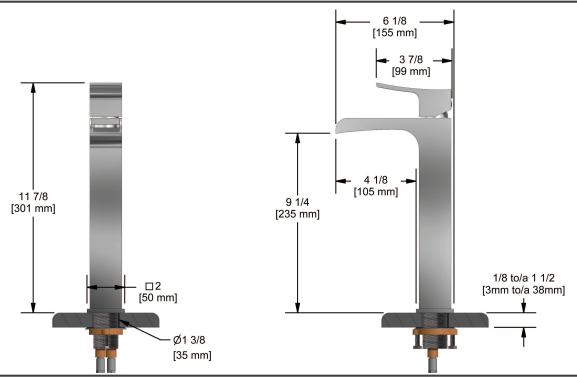

Single hole lavatory open spout faucet **ZLOP01XX** 





# **Specifications**

# **Descriptions**

- Ceramic cartridge
- 3/8" speedway compression
- No drain

# Available colors

- C : Chrome
- BN: Brushed nickel (PVD)

### **Available flows**

- 5.7 L/min, 1.5 gpm (US) 60psi
- 3.7 L/min, 1 gpm (US) 60psi ( **ZLOP01XX-10** )

## **Cartridges**

• 401-039

### **Certifications**

- CSA B125.1
- NSF61
- ASME A112.18.1
- CMR248 Approval



Sizes, models and finishes may differ from thoses presented.

#### Warranty

The Riobel inc. product carries a limited LIFETIME warranty on the finish Chrome, Gold (PVD), Brushed nickel (PVD), Night brushed (PVD), Polished nickel (PVD) and all working parts and is guaranteed from the initial date of purchase against all manufacturing defects. Other finished 1 year.

#### **Customer Service**