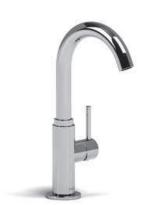

# **Descriptions**

- Ceramic cartridge
- 3/8" speedway compression
- Swivel spout
- No drain