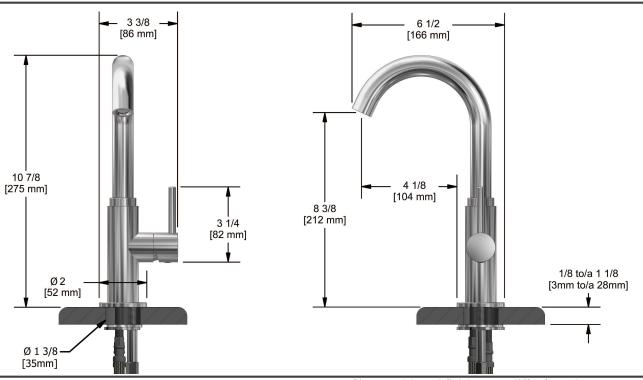

# **Specifications**

# **Descriptions**

- Ceramic cartridge
- 3/8" speedway compression
- Swivel spout
- No drain

## Available colors

- C: Chrome
- BN: Brushed nickel (PVD)

#### Available flows

- 5.7 L/min, 1.5 gpm (US) 60psi
- 1.9 L/min, 0.5 gpm (US) 60psi ( **BM01XX-05** )
- 3.7 L/min, 1 gpm (US) 60psi ( **BM01XX-10** )

# **Cartridges**

• 401-039

## **Certifications**

- CSA B125.1
- NSF61
- ASME A112.18.1
- CMR248 Approval



Sizes, models and finishes may differ from thoses presented.

#### Warranty

The Riobel inc. product carries a limited LIFETIME warranty on the finish Chrome, Gold (PVD), Brushed nickel (PVD), Night brushed (PVD), Polished nickel (PVD) and all working parts and is guaranteed from the initial date of purchase against all manufacturing defects. Other finished 1 year.

### **Customer Service**