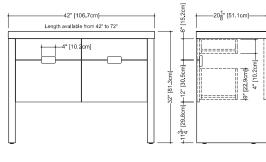

F 120 - 4 drawers - 20" depth

length - inch 42 - 481/4 - 54 - 601/4 - 66 - 72 length - cm 107 - 122.6 - 137 - 153 - 167 - 183

n top part perimeter and all exposed edges of console are made of solid wood 1/8 thick

Approximate measurement.
The manufacturer accept (6.35mm) variance.

plan view front view side view