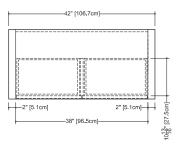

F 120 - 4 drawers - 20" depth

length - inch 42 - 481/4 - 54 - 601/4 - 66 - 72 length - cm 107 - 122.6 - 137 - 153 - 167 - 183

n top part perimeter and all exposed edges of console are made of solid wood 1/8 thick

Approximate measurement.
The manufacturer accept (6.35mm) variance.

plan view front view side view