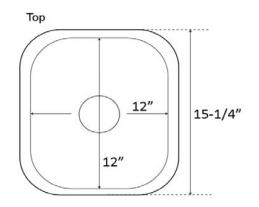

## 15" TAMARA SQUARE BAR SINK

Cat. No PSCSB3002





| W: | 15-1/4" |
|----|---------|
|----|---------|

D: 15-1/4"

H: 8-1/4"

\*Please do NOT cut hole without template or actual product.

## Interior Dimensions:

Basin Interior: 12" L x 12" W Basin Depth: 8"

## Features:

- Constructed of solid 16 gauge copper
- ► Hammered interior
- ► Accommodates 1-3/4" drain
- ► Drain sold separately
- ► Smooth, flat 1-4/7" rim
- ► May be used as either an undermount or a drop-in
- Copper is a living finish and will patina over time

Finishes: AC Antique Copper DAC Dark Antique Copper





Dimensions of fixture are nominal and may vary within the range of tolerances established by ANSI Standard A112.19.2. Dimensions and specifications subject to change without notice.