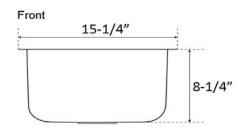

## 15" TAMARA SQUARE BAR SINK

Cat. No PSCSB3002

| W: | 15-1/4" |
|----|---------|
|----|---------|

D: 15-1/4"

H: 8-1/4"

\*Please do NOT cut hole without template or actual product.