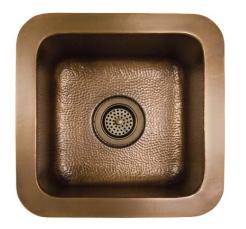

## 15" TAMARA SQUARE BAR SINK

Cat. No PSCSB3002

| W: | 15-1/4" |
|----|---------|
|----|---------|

D: 15-1/4"

H: 8-1/4"

\*Please do NOT cut hole without template or actual product.

## Features:

- Constructed of solid 16 gauge copper
- ► Hammered interior
- ► Accommodates 1-3/4" drain
- ► Drain sold separately
- ► Smooth, flat 1-4/7" rim
- ► May be used as either an undermount or a drop-in
- Copper is a living finish and will patina over time