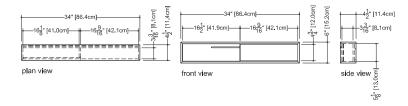

## Storage cabinet M 34ST

4 1/2" depth x 34" length x 6" height – 114 x 864 x 152 mm

n nishes and colors

oak matte lacquer

natural white white light grey blue steel wenge light grey sand blue steel hemp

sand hemp smoked

WETSTYLE cannot be held responsible for any technical errors and reserves the right to make revisions without notice.

Approximate measurement.
The manufacturer accepts (6.35mm) variance.

<sup>\*</sup> ATTENTION: High Gloss nish on the front of the door(s) only. Rest of the unit is in white mat.