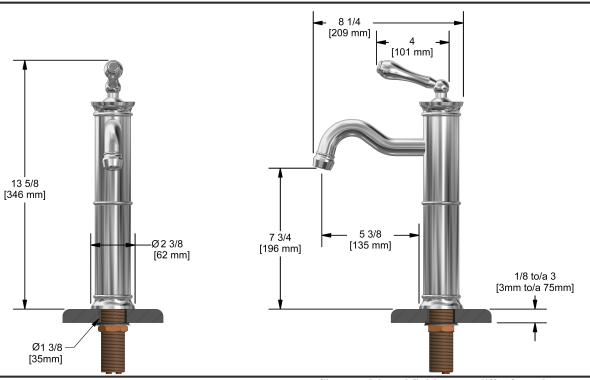

Single hole lavatory faucet **AL01XX** 

# **Descriptions**

- Ceramic cartridge
- 3/8" speedway compression
- No drain