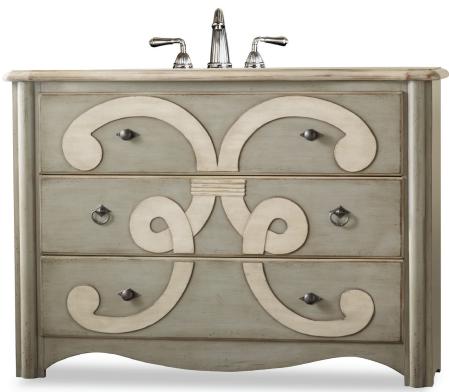

## DESIGNER SERIES CHAMBERLAIN SINK CHEST

48"W x 20"D x 34 1/4"H

A bold artistic motif adorns the Chamberlain Sink Chest. The three drawers are lined with a lovely wallpaper. The two styles of pulls are finished in an antiqued pewter. Two of the three drawers can be used for storage. The Chamberlain is constructed of hardwood solids and veneers.

Suggested Sinks: Existing Top: Cole + Co. Carlisle or Coventry (Drop-In) Stone Top: Cole + Co. Fairfield (Undermount)

On stone top order, indicate: "Cut for Granite." Large hole is cut in the top prior to shipment to ease stone top installation.

Sink recommendations are for standard 8-inch widespread faucet installation with 1 3/8 in. valves and no special placements.

All vanities with custom cuts are considered a special order and non-returnable. Custom sink cuts available.