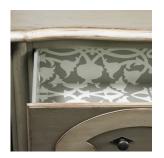

## DESIGNER SERIES CHAMBERLAIN SINK CHEST

48"W x 20"D x 34 1/4"H

A bold artistic motif adorns the Chamberlain Sink Chest. The three drawers are lined with a lovely wallpaper. The two styles of pulls are finished in an antiqued pewter. Two of the three drawers can be used for storage. The Chamberlain is constructed of hardwood solids and veneers.