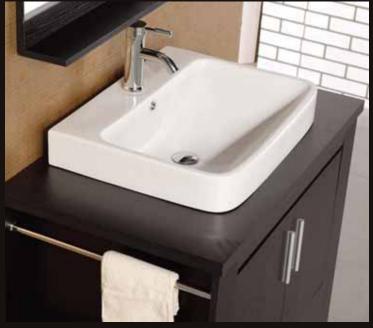

## The Washington Collection

The Washington 36" vanity set is stylishly constructed of solid veneer panels. The flat vessel drop-in sinks and sleek cabinetry bring style and utility to any bathroom. The sink's white rectangular round-corner design beautifully contrasts with the cabinet's sleek lines and espresso finish. This vanity includes soft-closing cabinet doors and a large drawer at the bottom of the vanity, all adorned with satin nickel hardware. An espressoframed mirror with shelf also comes with your purchase.

## **DEC083A Product Features**

- Solid Hardwood Construction
- Water-Resistant Countertop
- Rectangular White Porcelain Vessel Drop-In Sink
- Polished Chrome Pop-Up Drain
- One Drawer and Soft-Closing Double Cabinet Doors
- Matching Framed Mirror
- Removable Side Towel Bar
- Satin Nickel Finish Hardware
- Optional Side Cabinet Not Included
- Faucet Not Included
- Dimensions: 36"W x 22"D x 34"H