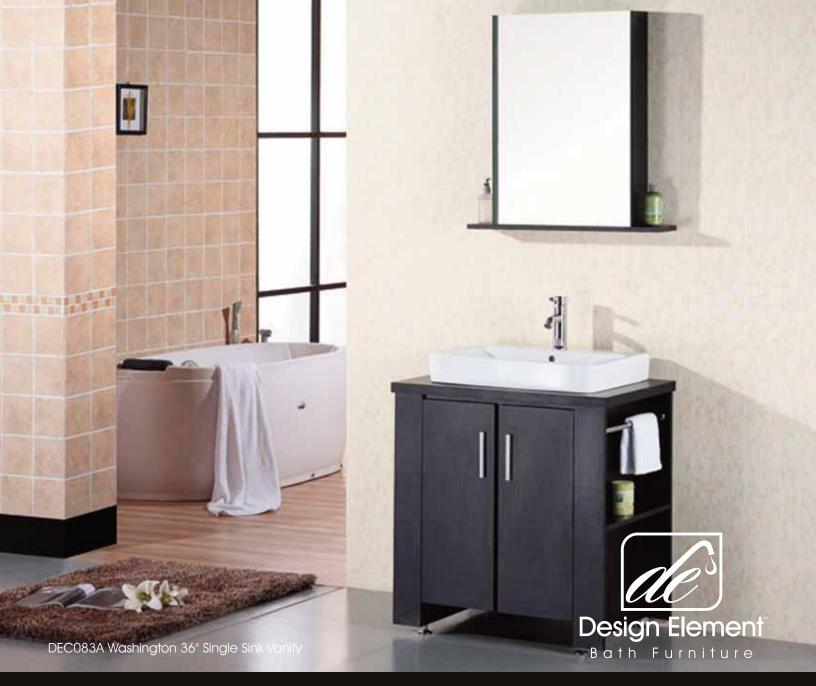

## The Washington Collection

The Washington 36" vanity set is stylishly constructed of solid veneer panels. The flat vessel drop-in sinks and sleek cabinetry bring style and utility to any bathroom. The sink's white rectangular round-corner design beautifully contrasts with the cabinet's sleek lines and espresso finish. This vanity includes soft-closing cabinet doors and a large drawer at the bottom of the vanity, all adorned with satin nickel hardware. An espressoframed mirror with shelf also comes with your purchase.

## Washington 36" Single Sink Vanity

## **DEC083A Product Features**

- Solid Hardwood Construction
- Water-Resistant Countertop
- Rectangular White Porcelain Vessel Drop-In Sink
- Polished Chrome Pop-Up Drain
- One Drawer and Soft-Closing Double Cabinet Doors
- Matching Framed Mirror
- Removable Side Towel Bar
- Satin Nickel Finish Hardware
- Optional Side Cabinet Not Included
- Faucet Not Included
- Dimensions: 36"W x 22"D x 34"H