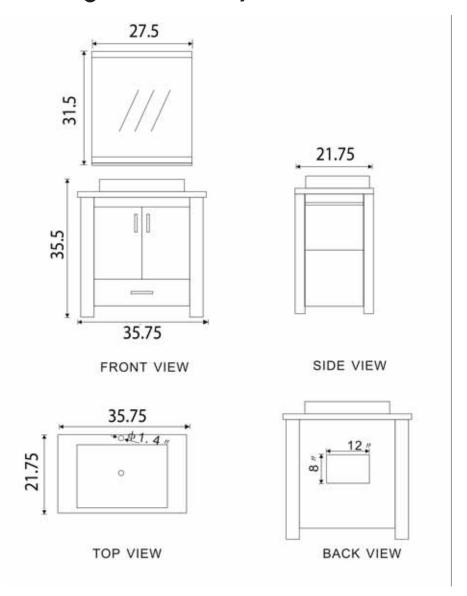

## **DEC083A Product Features**

- Solid Hardwood Construction
- Water-Resistant Countertop
- Rectangular White Porcelain Vessel Drop-In Sink
- Polished Chrome Pop-Up Drain
- One Drawer and Soft-Closing Double Cabinet Doors
- Matching Framed Mirror
- Removable Side Towel Bar
- Satin Nickel Finish Hardware
- Optional Side Cabinet Not Included
- Faucet Not Included
- Dimensions: 36"W x 22"D x 34"H