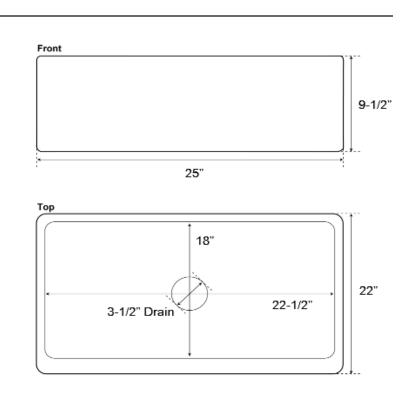

## 25" AUSTIN SINGLE BOWL FARMER SINK

Cat. No FSCSB3094

W: 25"
D: 22"
H: 9-1/2"

\*Please do NOT cut hole without template or actual product.

## Interior Dimensions:

Basin Interior: 22-12" W x 18" D Basin depth: 8-3/4"