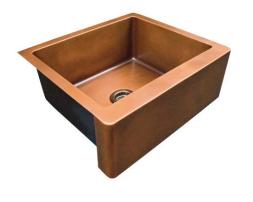

## 25" AUSTIN SINGLE BOWL FARMER SINK

Cat. No FSCSB3094

W: 25"
D: 22"
H: 9-1/2"

\*Please do NOT cut hole without template or actual product.

## Features:

- Constructed of solid 16 gauge copper
- Smooth front
- ▶ Rounded interior corners easy for cleaning
- Sink bowl has no internal welds
- ► Sink bottom angled to drainage
- ► Accommodates 3-1/2" drain
- ▶ Patina applied to copper using French hot process
- ► Hand polished finish
- Copper is a living finish and will patina over time

Finish: SAC Smooth Antique Copper

Dimensions of fixture are nominal and may vary within the range of tolerances established by ANSI Standard A112.19.2. Dimensions and specifications subject to change without notice.