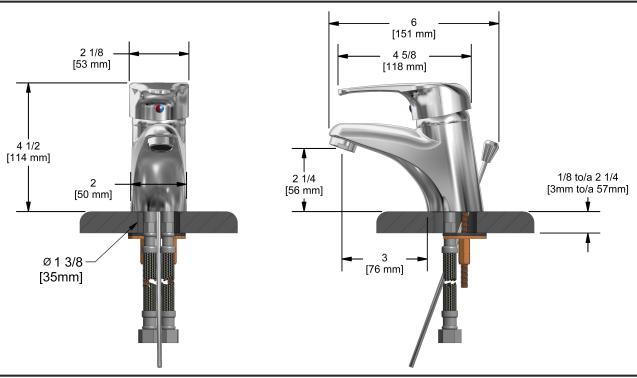

# **Descriptions**

- Pop-up drain
- · Ceramic cartridge
- 3/8" speedway compression