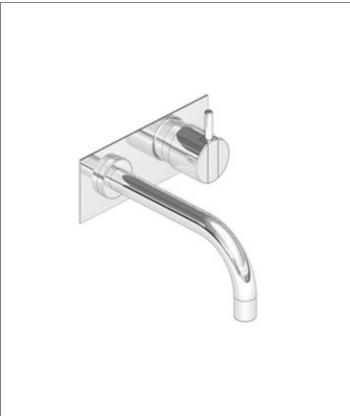

## 112X

Project:

One-handle build-in mixer with ceramic disc technology handle to the right.

112X UP = Mixer 100X.

112X AP = Handle NR28, 160 mm fixed spout 010,

two-hole plate 60 x 153 mm 3002.