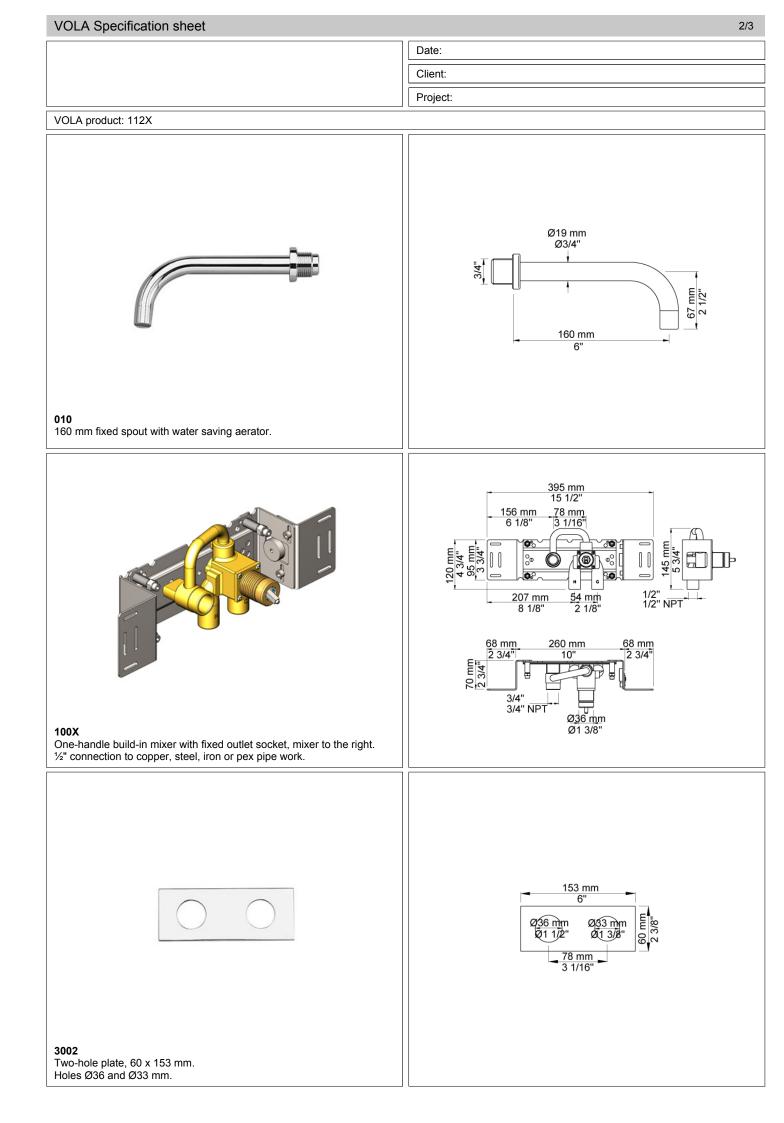

VOLA product: 112X

## 112X

Project:

One-handle build-in mixer with ceramic disc technology handle to the right.

112X UP = Mixer 100X.

112X AP = Handle NR28, 160 mm fixed spout 010,

two-hole plate 60 x 153 mm 3002.