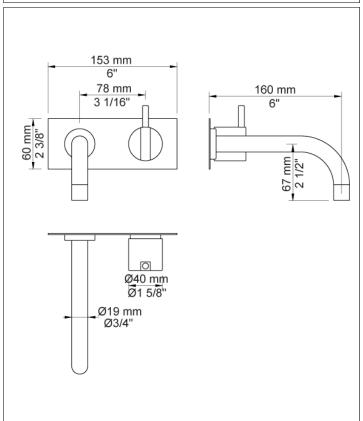

## 112X

Project:

One-handle build-in mixer with ceramic disc technology handle to the right.

112X UP = Mixer 100X.

112X AP = Handle NR28, 160 mm fixed spout 010,

two-hole plate 60 x 153 mm 3002.