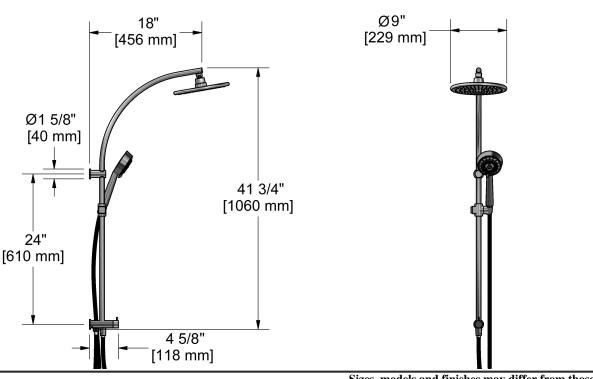

### **Descriptions**

- Scale-free
- External supply
- 428, 23 cm (9") shower head
- Ø19 mm (¾") slide bar
- Swivel head/arm
- 05, 3-jet hand shower
- Two 150 cm (59") double interlock flexible hoses and swivel