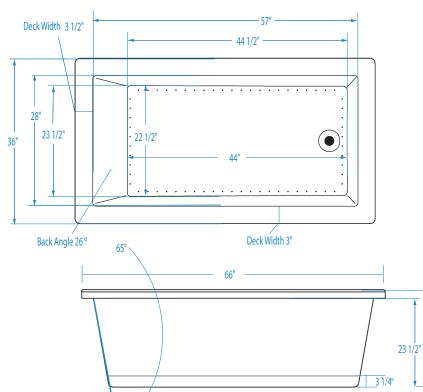

# **SERENITY 24**

 $66 \times 36 \times 25 \ \frac{1}{2} (1675 \times 915 \times 650)$  inches (mm)

52 1/2"

Note: Low profile pedestal prohibits use of decorative drain pipe flange.

FEATURES | lbs (kg) | Dimensional Tolerance ± 3/8". Dimensions needed for site preparation should be measured from the unit. Aquatic assumes no responsibility for preparatory work.

## DIMENSIONS inches (mm)

| Width         | <b>Depth</b>  | <b>Height</b> | Skirt  |
|---------------|---------------|---------------|--------|
| Overall / Net | Overall / Net | Overall / Net | Height |
| 66 (1675)     | 36 (915)      | 25 ½ (650)    |        |

## SUMP DATA inches (mm)

| Capacity to<br>Overflow | Min. Operating Capacity | WIDTH @ centerline |             | DEPTH @ centerline |            |
|-------------------------|-------------------------|--------------------|-------------|--------------------|------------|
| gal (ltr)               | gal (ltr)               | Тор                | Bottom      | Тор                | Bottom     |
| 89 (337)                | _                       | 57 (1450)          | 44 ½ (1130) | 28 (710)           | 23 ½ (595) |