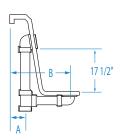

# PLUMBING DIMENSIONS inches (mm)

| А          | В          | Drain<br>Diameter / Clearance |
|------------|------------|-------------------------------|
| 2 3/4 (70) | 10 ½ (270) |                               |