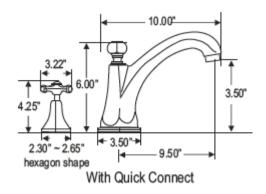

## **OSBORN**

Complete Deck Set

**OS20** 

Handles/Escutcheon: H36E40

NSF/ANSI 61 ASME A112.18.1/CSA B125. 1-11

# **Through-Hole Specifications**

Spout: Ø 1 1/2" Max. Valve: Ø 1 1/2" Max.