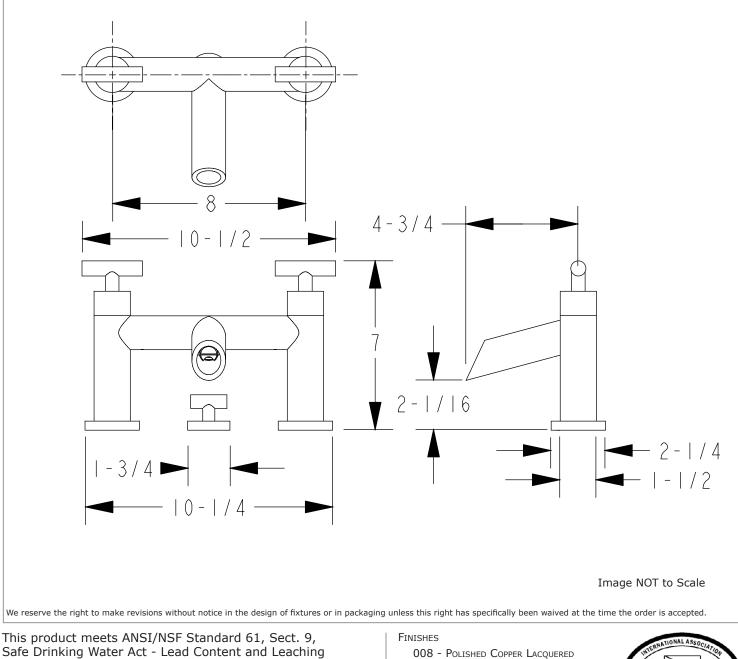

All measurements in inches

MANUFACTURED :: CALIFORNIA, US (CNC) COMPUTER NUMERIC CONTROL

MATERIAL :: BRASS

Weight(LBS.) :: 15.1

- Special Features :: Available in Different Heights, Integrated Rough, "Drop In" Installation
- FLOW :: 2.2 GPM (GALLONS PER MINUTE)
- **CARTRIDGE ::** CERAMIC 1/4 TURN (GERMANY)
- Components Included :: 06003-100 Complete Drain Assembly with Linkage in matching finish