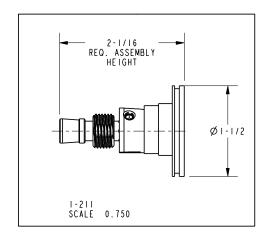

h options.

| Specified Model |                      |                               |
|-----------------|----------------------|-------------------------------|
| Model           | Description          | Colors   Finishes             |
| 26-28           | Toilet Tissue Holder | ☐ 15 ☐ 15S ☐ 26 ☐ 10B ☐ Other |
|                 |                      |                               |

### Product Specification: Add "Color / Finish" Suffix to Model Number Below.

The Toilet Tissue Holder shall be made of solid brass construction and incorporate a double-post, spring-loaded roller design. Toilet Tissue Holder shall complement Newport Brass Colorado product series. Toilet Tissue Holder shall be Newport Brass Model 26-28/\_\_\_\_.

# 26-28

## **Product Dimensions** (units are in inches)