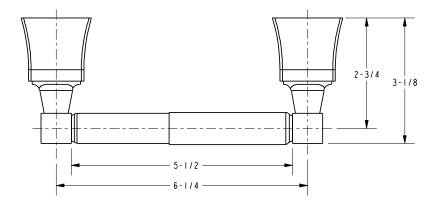

inish options.

| Specified Model |                      |                               |
|-----------------|----------------------|-------------------------------|
| Model           | Description          | Colors   Finishes             |
| 26-28           | Toilet Tissue Holder | ☐ 15 ☐ 15S ☐ 26 ☐ 10B ☐ Other |
|                 |                      |                               |

### Product Specification: Add "Color / Finish" Suffix to Model Number Below.

The Toilet Tissue Holder shall be made of solid brass construction and incorporate a double-post, spring-loaded roller design. Toilet Tissue Holder shall complement Newport Brass Colorado product series. Toilet Tissue Holder shall be Newport Brass Model 26-28/\_\_\_\_.

# 26-28

## **Product Dimensions** (units are in inches)