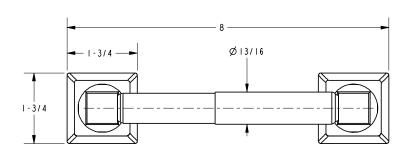

ish options.

| Specified Model |                      |                               |
|-----------------|----------------------|-------------------------------|
| Model           | Description          | Colors   Finishes             |
| 26-28           | Toilet Tissue Holder | ☐ 15 ☐ 15S ☐ 26 ☐ 10B ☐ Other |
|                 |                      |                               |

### Product Specification: Add "Color / Finish" Suffix to Model Number Below.

The Toilet Tissue Holder shall be made of solid brass construction and incorporate a double-post, spring-loaded roller design. Toilet Tissue Holder shall complement Newport Brass Colorado product series. Toilet Tissue Holder shall be Newport Brass Model 26-28/\_\_\_\_.

# 26-28

## **Product Dimensions** (units are in inches)