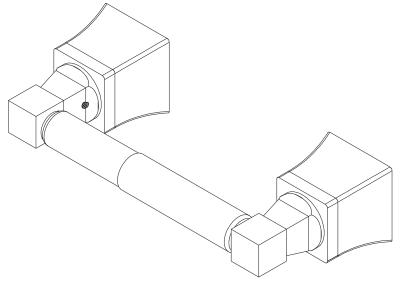

#### **Features**

- · Solid brass construction
- Double-post design with spring-loaded roller
- Complements Colorado product series

### Product Specification: Add "Color / Finish" Suffix to Model Number Below.

The Toilet Tissue Holder shall be made of solid brass construction and incorporate a double-post, spring-loaded roller design. Toilet Tissue Holder shall complement Newport Brass Colorado product series. Toilet Tissue Holder shall be Newport Brass Model 26-28/\_\_\_\_.