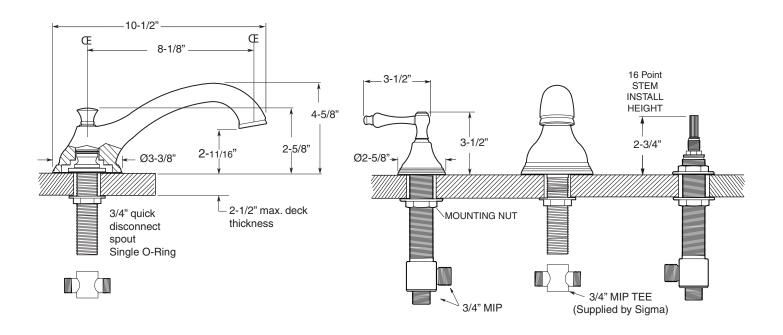

## TechData Specifications Series 400

Lexington Roman Tub Set 1.400377 (1.400377T - Trim Only)

NOTE: Spout and valves install through 1-1/4" diameter holes. Plumber to provide 3/4" supply lines to valves

Note: Measurements are subject to change or cancellation. No responsibility is assumed for use of superseded or voided pages.