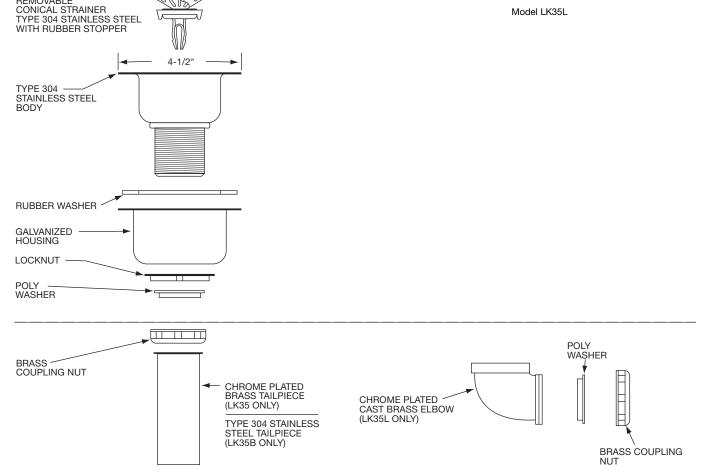

## **GENERAL**

#72001835 REMOVABLE

Strainer basket and body made of type 304 (18-8) nickel bearing stainless steel. Conical strainer basket with flex stem and rubber stopper.

## **DESIGN FEATURES**

Fit 3-1/2" openings, with overall top diameter of 4-1/2". No orientation for opening and closing needed.

- LK35 Chrome plated brass tailpiece.
- LK35B Type 304 (18-8) nickel bearing stainless steel tailpiece.
- LK35L 90 degree Chrome plated cast brass elbow.

Model LK35L