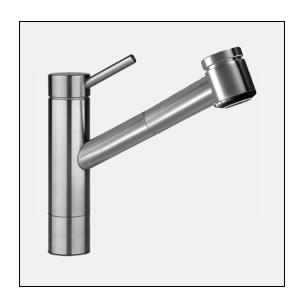

## **KWC SUPRIMO**

**Model number: 10.271.333.[---]** 9" Reach

Single-hole, single lever kitchen mixer with swivel spout and pull-out spray

Available in: [700] Stainless steel

## Features:

- Stainless Steel housing and pull-out spray
- · With pillar extension
- Swivel pull-out spout 140°
  - TAC turn and clean aerator
  - KWC JETCLEAN technology
  - automatic diverter reset
  - with lockable needle spray
- pull-out length 27"
- Universal ceramic disc cartridge with adjustable temperature and flow rate limitation
- Flex supply hoses, 3/8" compression fittings
- Mounting hole size Ø =1 3/8"
- Flow rate: 2.2 gpm @ 60 psi