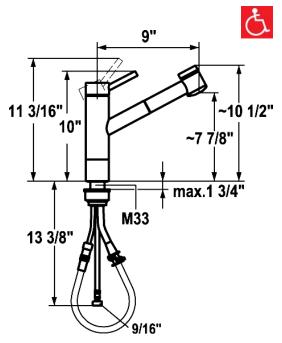

## **KWC SUPRIMO**

**Model number: 10.271.333.[---]** 9" Reach

Single-hole, single lever kitchen mixer with swivel spout and pull-out spray

Available in: [700] Stainless steel

## Features:

- Stainless Steel housing and pull-out spray
- · With pillar extension
- Swivel pull-out spout 140°
  - TAC turn and clean aerator
  - KWC JETCLEAN technology
  - automatic diverter reset
  - with lockable needle spray
- pull-out length 27"
- Universal ceramic disc cartridge with adjustable temperature and flow rate limitation
- Flex supply hoses, 3/8" compression fittings
- Mounting hole size Ø =1 3/8"
- Flow rate: 2.2 gpm @ 60 psi