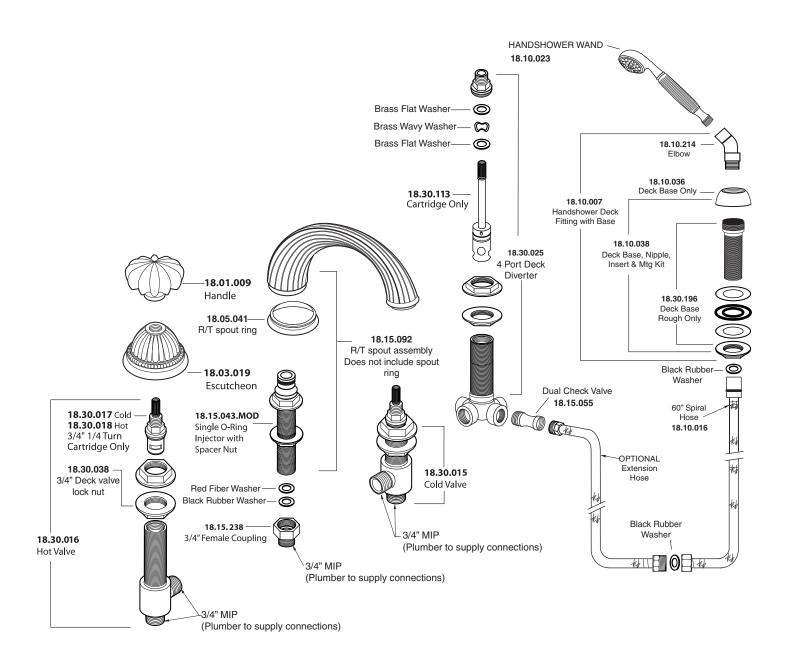

valve bodies with 1/4-turn ceramic disc cartridge.
- · Available in all finishes. Warranty varies according to finish.
- Certified to meet and exceed the following codes and standards: ASME A112.18.1-2005/CSAB 125.1-2005

# Specifications Series 3200

Madison Elite
Roman Tub Set with Deckmount
Handshower and Diverter
1.324093
(1.324093T - Trim only)





Spout and valves install through 1-1/4" diameter holes.
Plumber to provide 3/4" supply lines to valves

NOTE: 1/2" outlet for in-line vacuum breaker (18.15.055), and 60" chrome spiral hose (18.10.016) - INCLUDED

Note: Measurements are subject to change or cancellation. No responsibility is assumed for use of superseded or voided pages.



#### Parts List

## Series 3200

Madison Elite
Roman Tub Set with Deckmount
Diverter and Handshower



American Faucet & Coatings Corporation.