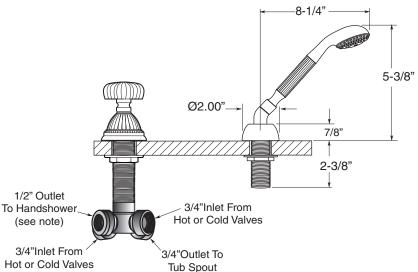

# Specifications Series 3200

Madison Elite
Roman Tub Set with Deckmount
Handshower and Diverter
1.324093
(1.324093T - Trim only)

Spout and valves install through 1-1/4" diameter holes.
Plumber to provide 3/4" supply lines to valves

NOTE: 1/2" outlet for in-line vacuum breaker (18.15.055), and 60" chrome spiral hose (18.10.016) - INCLUDED

Note: Measurements are subject to change or cancellation. No responsibility is assumed for use of superseded or voided pages.