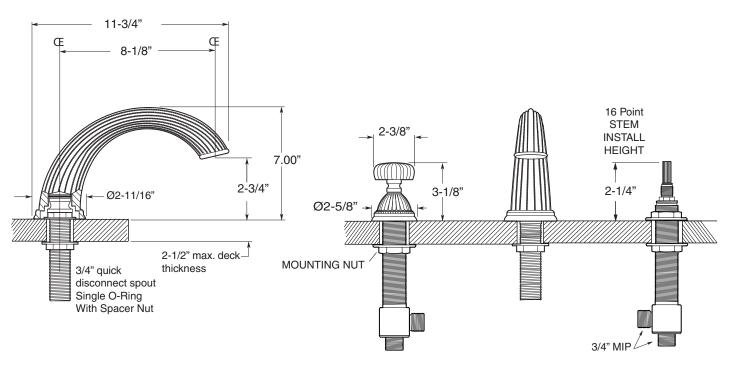

# Specifications Series 3200

Madison Elite
Roman Tub Set with Deckmount
Handshower and Diverter
1.324093
(1.324093T - Trim only)

Spout and valves install through 1-1/4" diameter holes.
Plumber to provide 3/4" supply lines to valves