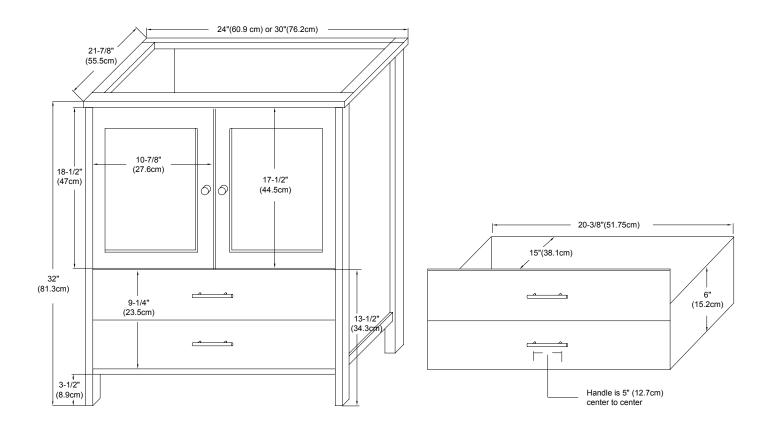

039230-1-FINISH 039230-3-FINISH

MODEL: 039224-1-FINISH SPECIFICATION SHEET 039224-3-FINISH

CONTEMPO COLLECTION

Soft Close Wood or Frosted Glass doors
Soft Close and Full Extension drawers with Dovetail Construction
Matching Finish throughout the Interior
Extend design with Optional 12" & 15" Drawer Banks
Optional Metal Feet in Polished Chrome (PC) and Brushed Nickel (BN)
Matching Mirror, Medicine Cabinet, Side Cabinet and Linen Tower