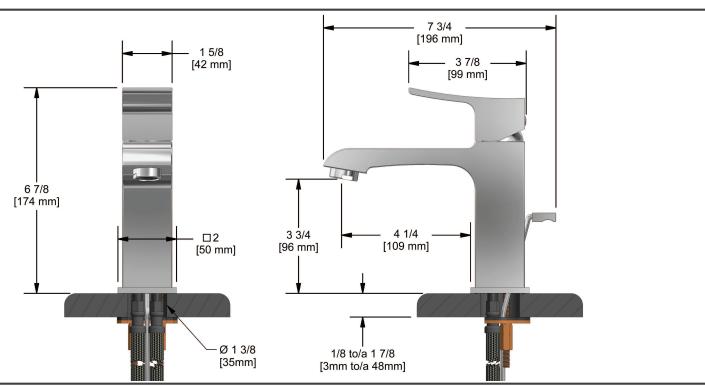

# **Specifications**

## **Descriptions**

- Pop-up drain
- Ceramic cartridge
- 3/8" speedway compression