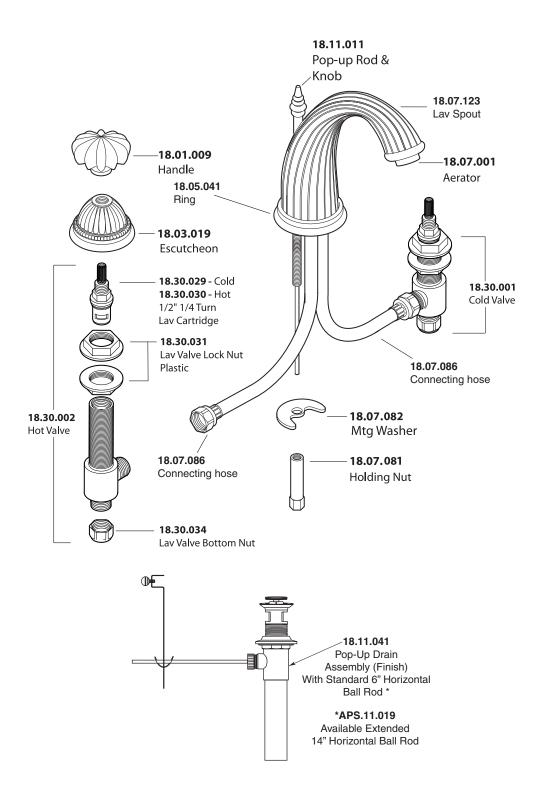

## Parts List Series 3200

Madison Elite Widespread Lavatory Set

American Faucet & Coatings Corporation.