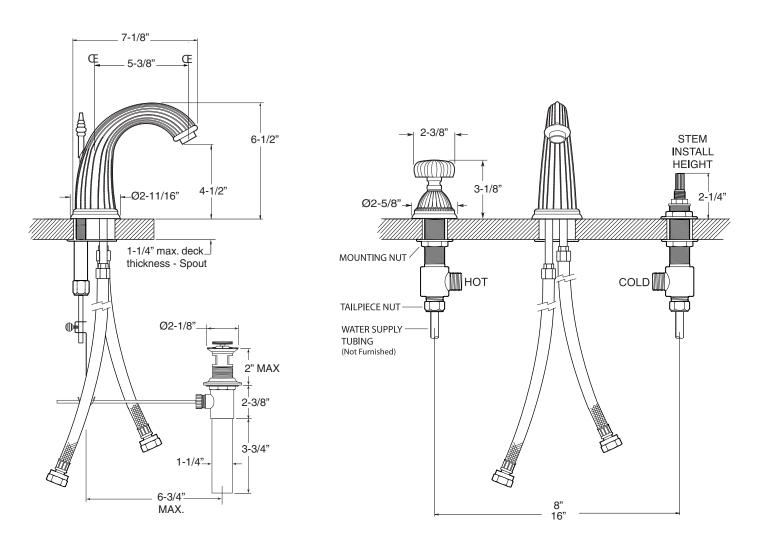

## SPECIFICATIONS Series 3200

1.324008 Madison Elite Widespread Lavatory Set

**NOTE:** Spout and valves install through 1-1/4" diameter holes

Note: Measurements are subject to change or cancellation. No responsibility is assumed for use of superseded or voided pages.