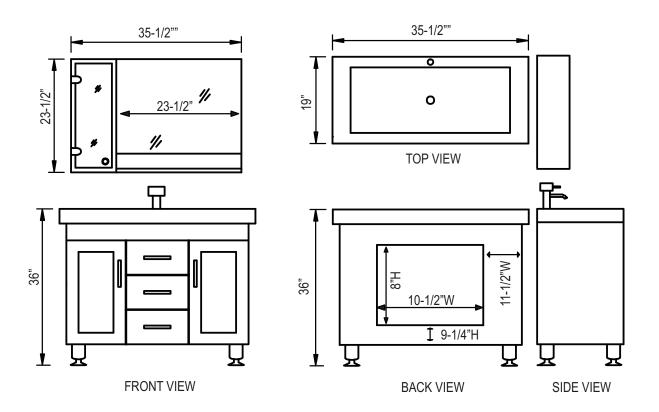

## **DEC021 Product Features**

- Solid Hardwood Construction
- Espresso Finish
- Porcelain Integrated Drop-In Sink and Countertop with Overflow
- Mirror with Shelf and Matching Wall Cabinet Included
- Chrome Pop-Up Drain
- Two Soft-Closing Single-Door Cabinets
- Two Functional Pull-Out Drawers
- Satin Nickel Finish Hardware
- Specs: 35.5"W x 19"D x 36"H