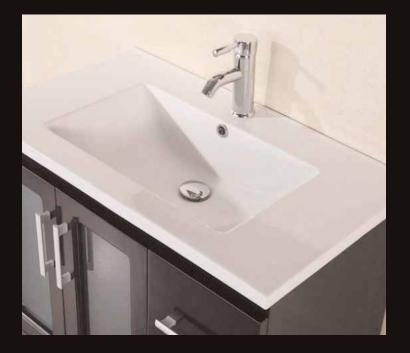

## The Milan Collection

o

The 36" Milan Vanity is elegantly constructed of solid oak wood. The large one piece porcelain drop in sink design brings a simplistic and contemporary look to any bathroom. The robust rectangular drop in sink beautifully contrasts with the rich features of the espresso cabinetry. This stylish design includes two functional drawers and two soft closing cabinets all adorned with satin nickel hardware. A combination mirror and cabinet with espresso shelf is included. The Milan Bathroom Vanity is designed as a center piece to awe-inspire the eye without sacrificing quality, functionality or durability.

## **DEC021 Product Features**

- Solid Hardwood Construction
- Espresso Finish
- Porcelain Integrated Drop-In Sink and Countertop with Overflow
- Mirror with Shelf and Matching Wall Cabinet Included
- Chrome Pop-Up Drain
- Two Soft-Closing Single-Door Cabinets
- Two Functional Pull-Out Drawers
- Satin Nickel Finish Hardware
- Specs: 35.5"W x 19"D x 36"H