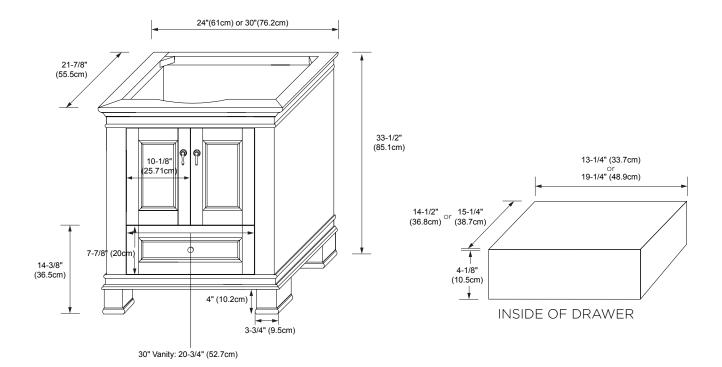

MODEL: 067324-FINISH TRADITIONS COLLECTION 067330-FINISH

Soft Close Wood doors

Soft Close and Full Extension drawers with Dovetail Construction

Matching Finish throughout the Interior

Extend Design with Optional 12" Drawer Bridge