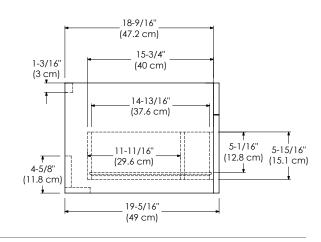

**CINNAMON F08** WOOD FRONT

TECHSTONE™ TOP WIDEAPPEAL™ TOP

TOP VIEW

**BLACK B02** 

FRONT VIEW SIDE VIEW