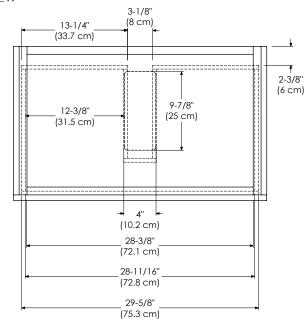

**CINNAMON F08** WOOD FRONT

TECHSTONE™ TOP WIDEAPPEAL™ TOP

TOP VIEW

**BLACK B02** 

FRONT VIEW SIDE VIEW