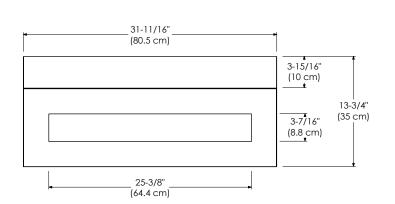

**CINNAMON F08** WOOD FRONT

TECHSTONE™ TOP WIDEAPPEAL™ TOP

TOP VIEW

**BLACK B02** 

FRONT VIEW SIDE VIEW