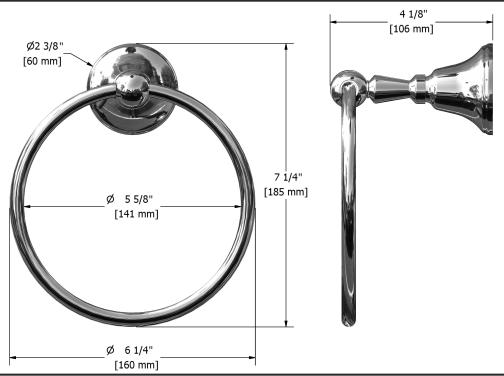

# **Specifications**

## **Descriptions**

• 4 anchorpoints

### Available colors

• C : Chrome

BN : Brushed nickel (PVD)PN : Polished nickel (PVD)





Sizes, models and finishes may differ from thoses presented.

### Warranty

The Riobel inc. product carries a limited LIFETIME warranty on the finish Chrome, Gold (PVD), Brushed nickel (PVD), Night brushed (PVD), Polished nickel (PVD) and all working parts and is guaranteed from the initial date of purchase against all manufacturing defects. Other finished 1 year.

#### **Customer Service**

Ontario, West Canada: 888-287-5354 Quebec, Maritimes, United States: 866-473-8442