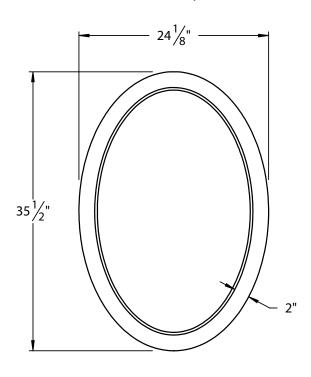

## **PRODUCT MEASUREMENTS**

Width: 24.13"Depth: .75"Height: 35.5"

## **ROUGHING-IN DIMENSIONS**

Please Note: All drawings contain the necessary measurements which are subject to standard industry tolerances. They are stated in inches and are non-binding. Exact measurements, in particular for customized installation scenarios, can only be taken from the finished product.