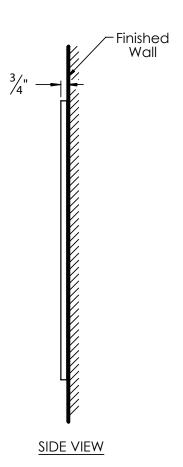

## **PRODUCT MEASUREMENTS**

Width: 24.13"Depth: .75"Height: 35.5"

## **ROUGHING-IN DIMENSIONS**

Please Note: All drawings contain the necessary measurements which are subject to standard industry tolerances. They are stated in inches and are non-binding. Exact measurements, in particular for customized installation scenarios, can only be taken from the finished product.