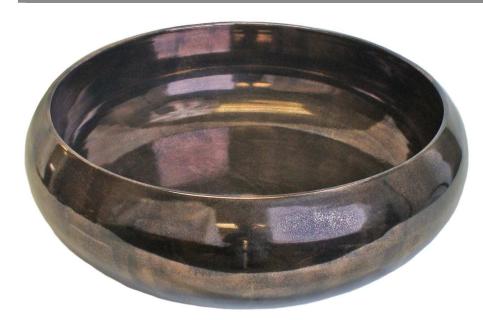

## Hand Made Porcelain Bowl P001

## **Description:**

- Vessel Mount
- Handcrafted Porcelain

Each sink has variations in size, finish, and textures Because of the hand made nature of each sink, expect imperfections and variations

## Available Finishes:

| В | Bronze Glaze        |
|---|---------------------|
| С | Celadon             |
|   | Green Crackle Glaze |
| W | White Glaze         |