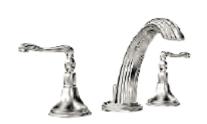

# **SIRROCCO**

Complete Widespread Lavatory Set

SI10

Handles/Escutcheon: L13E11

#### Features and Benefits

- Brass Construction
- Flexible Connections
- 1/4 Turn Ceramic Disc Cartridges
- Includes 1/B2 Standard Pop Up Drain