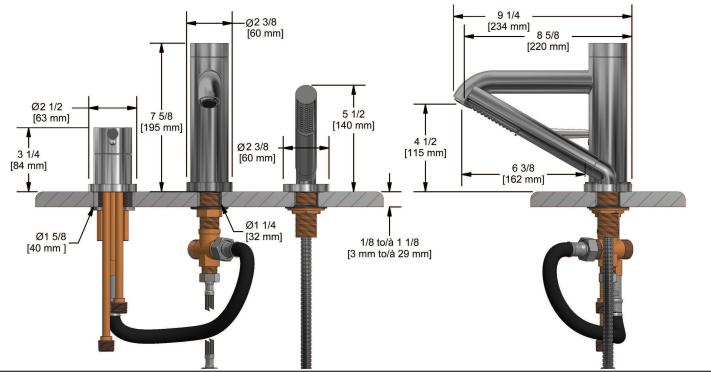

## **Descriptions**

- <sup>1</sup>/<sub>2</sub>" inlet male NPT
- Ceramic cartridge
- 1-jet hand shower/scale-free