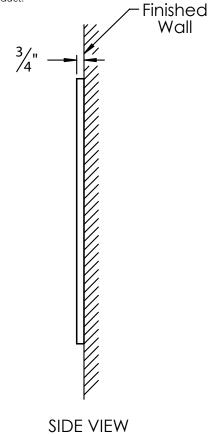

## **PRODUCT MEASUREMENTS**

Width: 16"Depth: .75"Height: 27.5"

## **ROUGHING-IN DIMENSIONS**

Please Note: All drawings contain the necessary measurements which are subject to standard industry tolerances. They are stated in inches and are non-binding. Exact measurements, in particular for customized installation scenarios, can only be taken from the finished product.