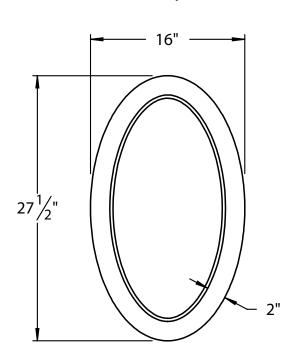

## **PRODUCT MEASUREMENTS**

Width: 16"Depth: .75"Height: 27.5"

## **ROUGHING-IN DIMENSIONS**

Please Note: All drawings contain the necessary measurements which are subject to standard industry tolerances. They are stated in inches and are non-binding. Exact measurements, in particular for customized installation scenarios, can only be taken from the finished product.

FRONT VIEW